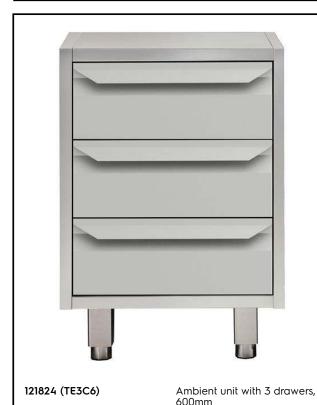

## Modular Preparation 600 mm Ambient Unit with 3 Drawers

| ITEM #  |  |  |
|---------|--|--|
| MODEL # |  |  |
| NAME #  |  |  |
|         |  |  |
| SIS #   |  |  |
| AIA#    |  |  |

# Modular Preparation 600 mm Ambient Unit with 3 Drawers

## **Key Information:**

External dimensions, Width:

121824 (TE3C6)600 mmExternal dimensions, Depth:680 mmExternal dimensions, Height:860 mmNet weight:42 kg

Modular Preparation 600 mm Ambient Unit with 3 Drawers