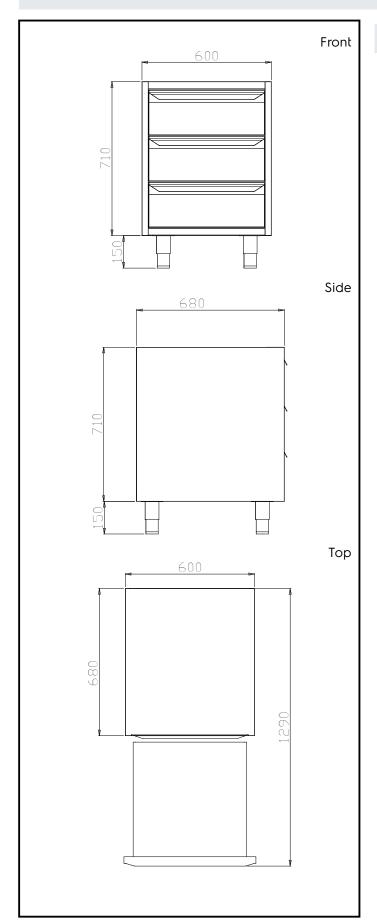

## **Key Information:**

External dimensions, Width:

121824 (TE3C6)600 mmExternal dimensions, Depth:680 mmExternal dimensions, Height:860 mmNet weight:42 kg

Modular Preparation 600 mm Ambient Unit with 3 Drawers